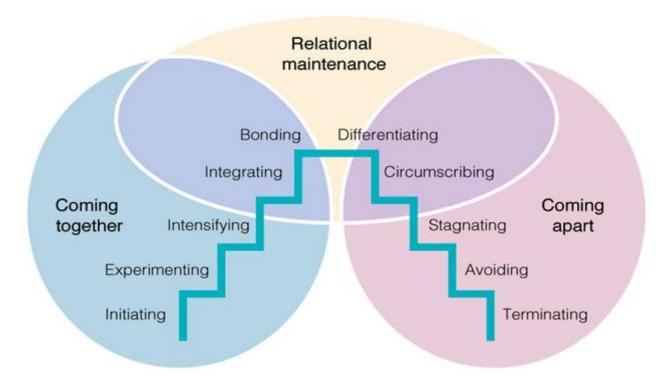

#### **Stages of a relationship**

Mark Knapp literally wrote the book on interpersonal communication theories

Mark Knapp's Relationship Model