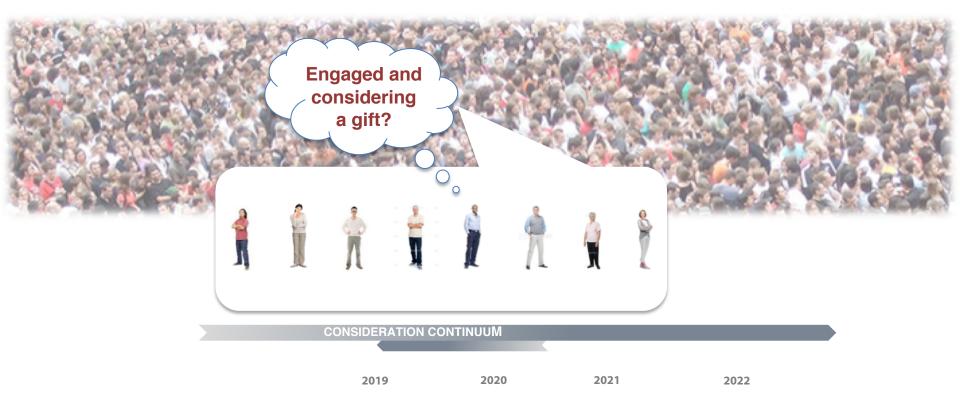

#### **DONORS ARE HOPPING AROUND** FROM ORGANIZATION TO ORGANIZATION

## HOW CAN YOU GIVE DONORS WHAT THEY WANT? GROW REVENUE AT LOWER COST?

ENGAGEMENT FUNDRAISING

#### LOW-DOLLAR IMPULSE-ORIENTED DECISIONS

HIGH-DOLLAR HIGHLY-CONSIDERED DECISIONS