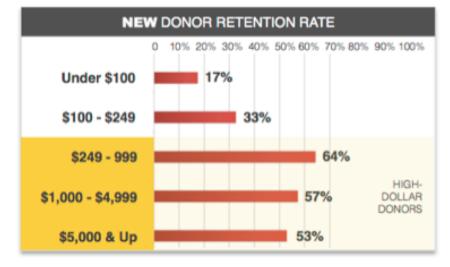

#### New high-dollar donors are more loyal Repeat high-dollar donors are more loyal