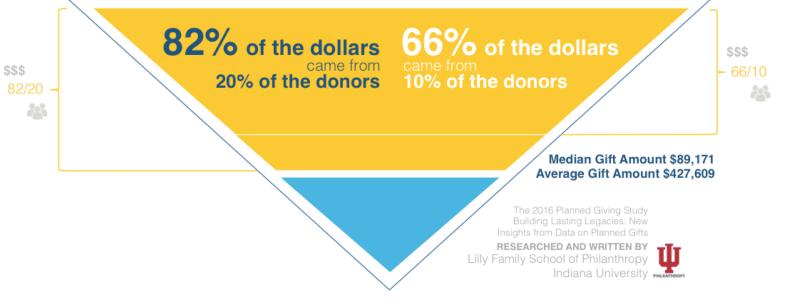

#### **PARETO PRINCIPLE**

4,269 planned gifts made to five universities across the U.S. were studied

#### **Donors giving over \$5,000**

= .7% of an org's donor base make up 70% of all donation revenue **Donors giving under \$100** 

= 80% of an org's donor base make up only 7% of all donation revenue