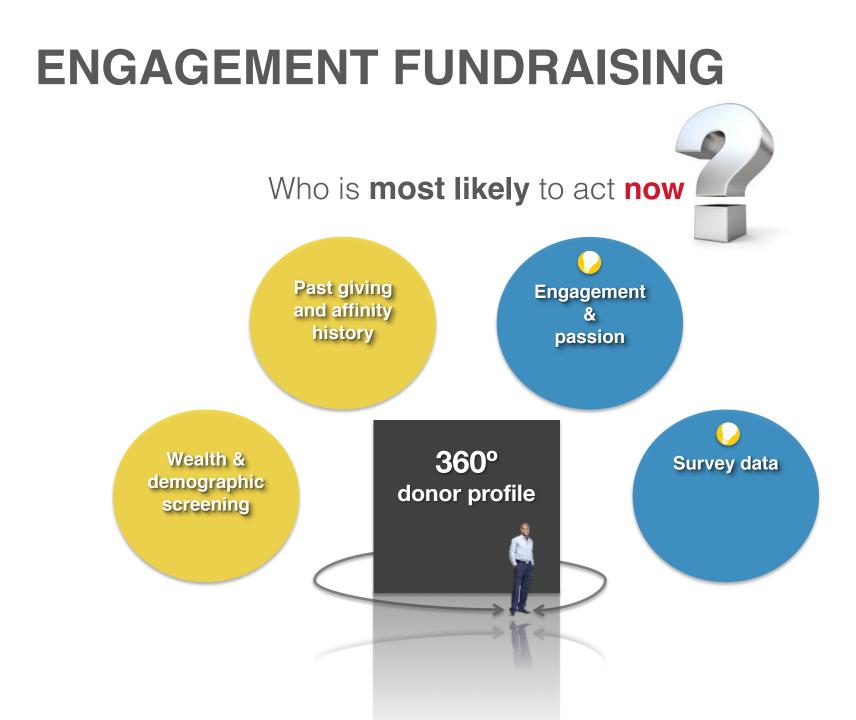

## **ENGAGEMENT FUNDRAISING** 80/20 LIST SELECTION

#### **CONVENTIONAL WISDOM:** Review past transactional data

- ✓ Frequency of giving?
- ✓ Recency of giving?
- ✓ Longevity of giving?
- ✓ Total dollars given?

www.fundraisingreportcard.com

#### **UNCONVENTIONAL WISDOM:** Review 'verbatim' data

- ✓ Engagement?
- ✓ Involvement?
- ✓ Volunteerism?
- ✓ Board or committee?
- ✓ Why they care?
- ✓ Who taught them to care?
- ✓ Interested in honoring?

- ✓ Family foundation?
- ✓ Donor-advised fund?
- ✓ Childlessness?
- ✓ Age?

Who is **most likely** to act

Past giving and affinity history

Wealth & demographic screening