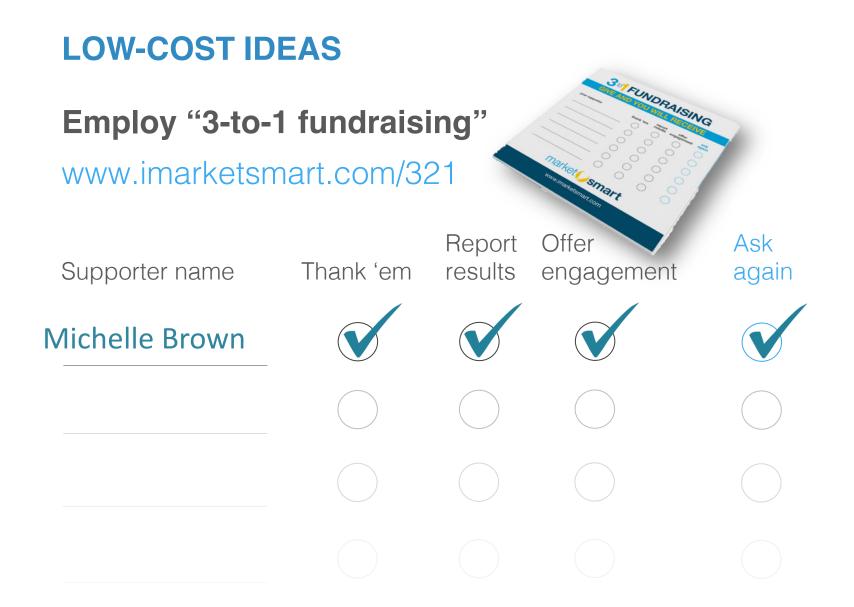

## **ENGAGEMENT FUNDRAISING** 80/20 LIST SELECTION

- ✓ Understand the donor's consideration process
- ✓ Construct an offer that delivers value
- ✓ Develop creative that draws engagement (if done properly)
- ✓ Surveys are amazingly effective