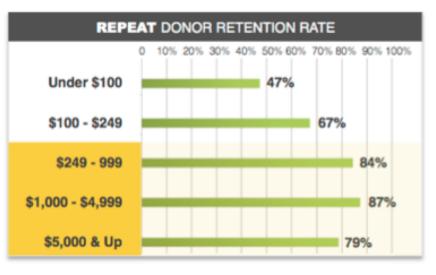

#### **Donors giving over \$5,000**

= .7% of an org's donor base make up 70% of all donation revenue **Donors giving under \$100** 

= 80% of an org's donor base make up only 7% of all donation revenue

#### New high-dollar donors are more loyal Repeat high-dollar donors are more loyal