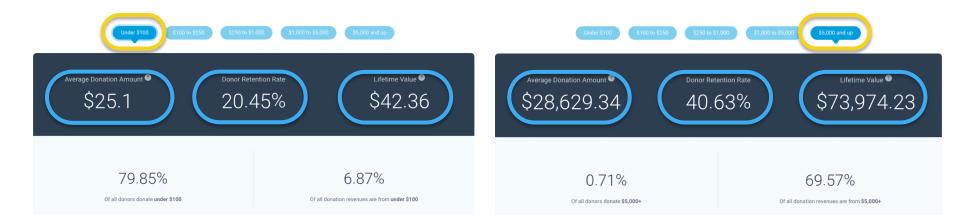

#### **Donors giving over \$5,000**

= .7% of an org's donor base make up 70% of all donation revenue **Donors giving under \$100** 

= 80% of an org's donor base make up only 7% of all donation revenue

#### **THE 80/20 RULE**

Daily analysis of \$40+ billion in charitable giving using data from 4,200+ organizations