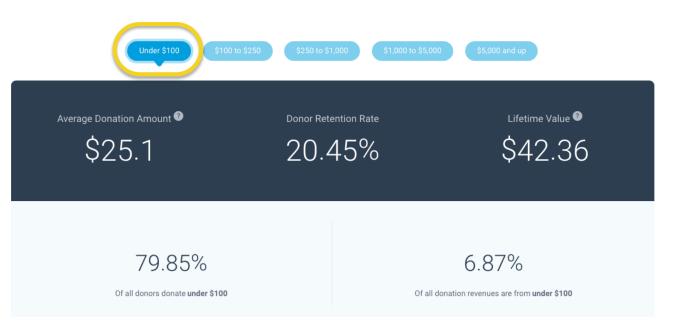

#### **Donors giving over \$5,000**

= .7% of an org's donor base make up 70% of all donation revenue **Donors giving under \$100** 

= 80% of an org's donor base make up only 7% of all donation revenue