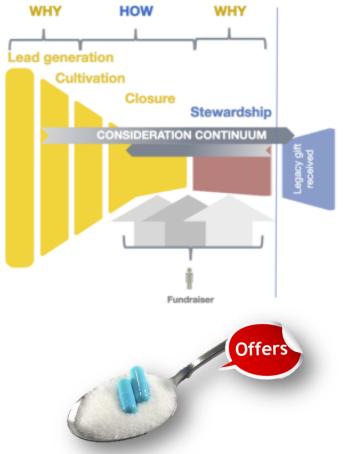

#### DOES THE PYRAMID REALLY EXIST?

#### DOES THE PYRAMID REALLY EXIST?

Other Legacy Gifts

- Staff
- Volunteers
- Facebook likes
- Twitter followers
- Infrequent donors
- Non-donors
- Others

### FOR LEGACY GIVING Help them get past their avoidance of the subject

Give them the "medicine" with good offers (like a spoonful of sugar)