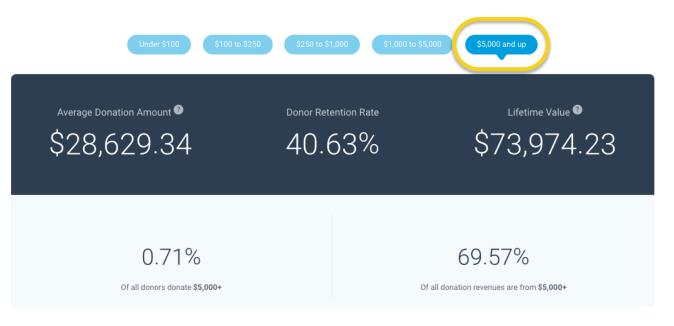

#### **Donors giving over \$5,000**

= .7% of an org's donor base make up 70% of all donation revenue **Donors giving under \$100** 

= 80% of an org's donor base make up only 7% of all donation revenue

#### **THE 80/20 RULE**

Daily analysis of \$40+ billion in charitable giving using data from 4,200+ organizations